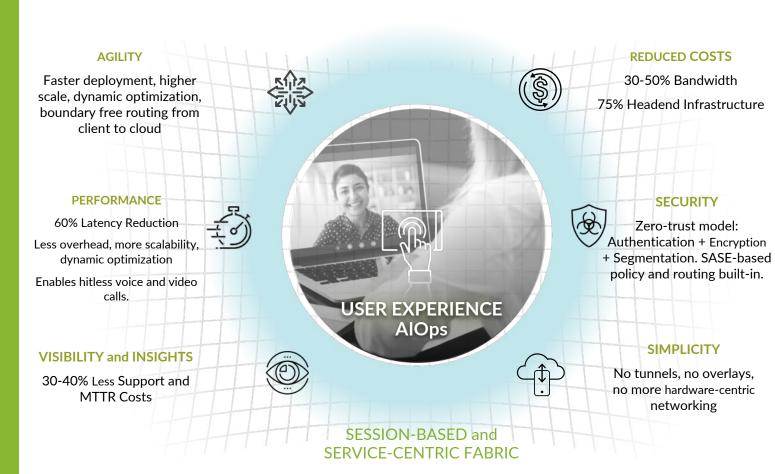

## **Powered by Session Smart**

Adding Mist AI to the leading WAN edge portfolio, Juniper charted a bold course for WAN transformation. The static and network-centric approach to wide area networking is being replaced by a proactive AI-driven model with a keen focus on optimizing user experiences. Session Smart is the latest generation of SD-WAN, delivering unique and groundbreaking technology that materially reduces WAN overhead, minimizes network latency, and replaces outdated and cumbersome network policies with flexible and real-time actions that are tied to real business and user needs.